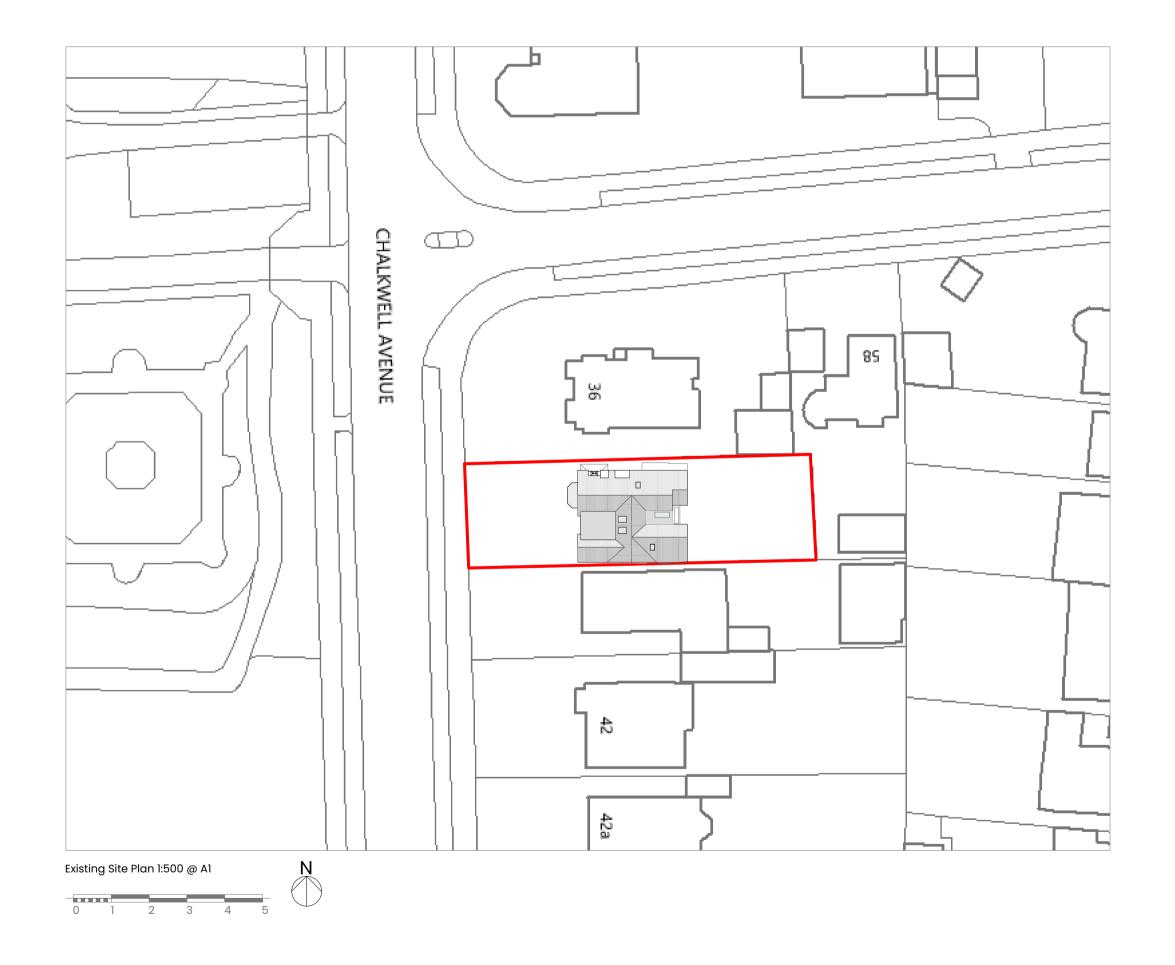

lan and Rina Jennings

Project:

38 Chalkwell Avenue
Chalkwell
Essex
SSO 8NA

Drawing Title:

Existing and Proposed Location and Site Plan

Drawn by:

Drawing no:
P01
Revision:

Project no: Chkd by: 825 St