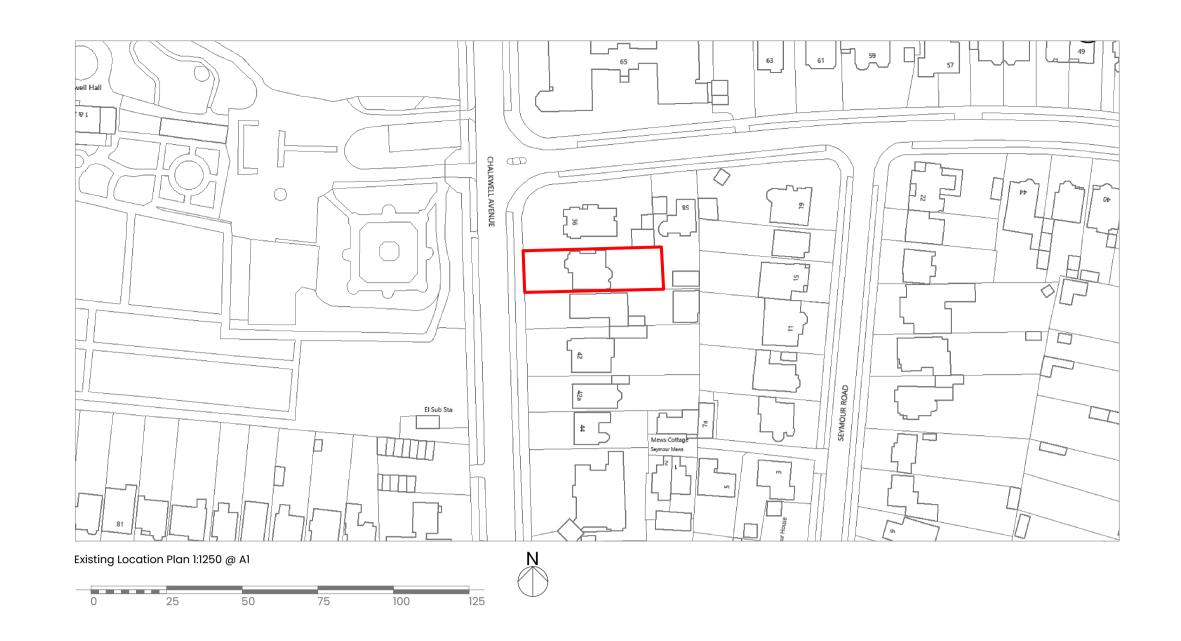

lan and Rina Jennings

Project:

38 Chalkwell Avenue
Chalkwell
Essex
SSO 8NA

Drawing Title:

Existing and Proposed Location and Site Plan

Drawn by:

Drawing no:
P01
Revision:

Project no: Chkd by: 825 St