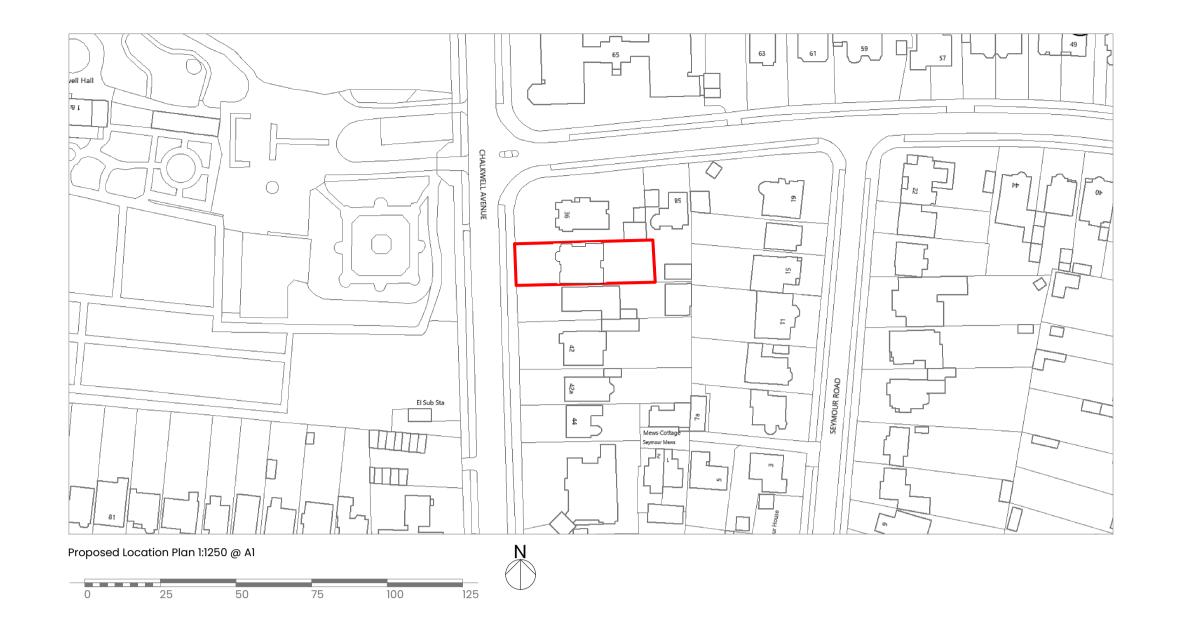

lan and Rina Jennings

Project:

38 Chalkwell Avenue
Chalkwell
Essex
SSO 8NA

Drawing Title:

Existing and Proposed Location and Site Plan

Drawn by:

Drawing no:
P01
Revision:

Project no: Chkd by: 825 St