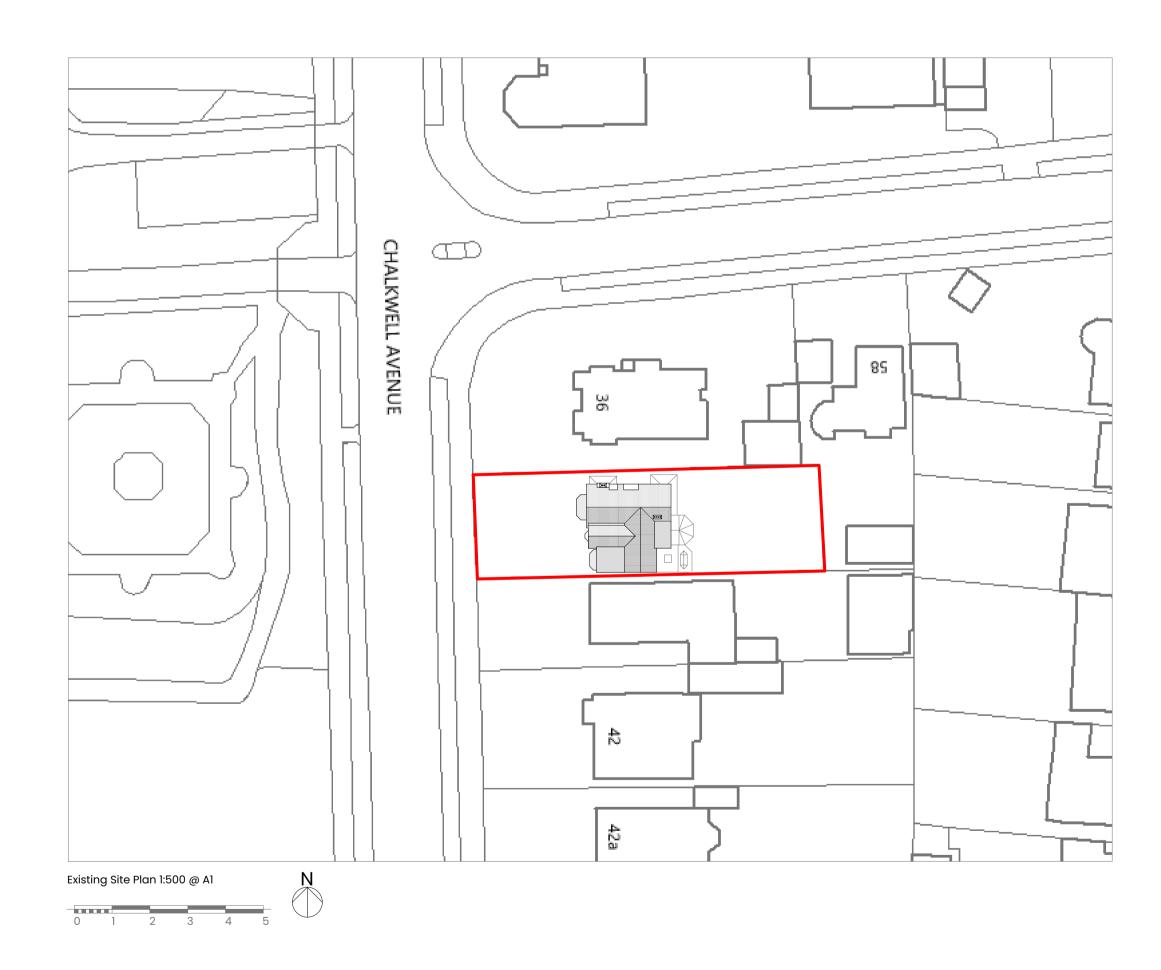

lan and Rina Jennings

Project:

38 Chalkwell Avenue
Chalkwell
Essex
SSO 8NA

Drawing Title:

Existing and Proposed Location and Site Plan

Drawn by:

Drawing no:
P01
Revision:

Project no: Chkd by: 825 St